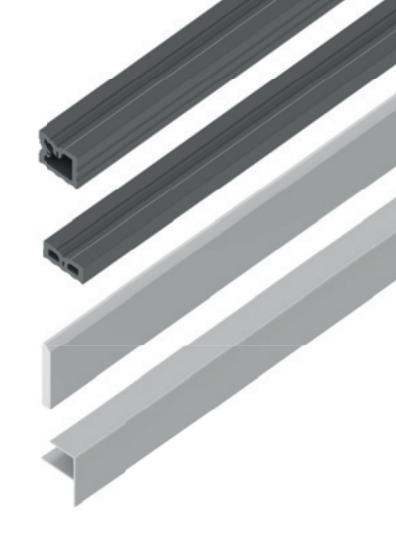

#### SYSTEM **ELEMENTS**

Large joist 48x38 mm

Small joist 48x20 mm

WPC end strip 75×10 mm

ALU F end strip 67×40 mm

|                           | ICE<br>MAPLE | SMOKY<br>SPRUCE | NATURAL<br>MAHOGANY | LINDBERG<br>OAK | NOBLE<br>WALNUT | BLACK      |
|---------------------------|--------------|-----------------|---------------------|-----------------|-----------------|------------|
| Terrace decking<br>145 mm | HD-01-4-1    | HD-01-4-2       | HD-01-4-3           | HD-01-4-4       | HD-01-4-5       | -          |
| Terrace decking<br>160 mm | HD-02-4-1    | HD-02-4-2       | HD-02-4-3           | HD-02-4-4       | HD-02-4-5       | -          |
| WPC end strip             | HL-03-4-1    | HL-03-4-2       | HL-03-4-3           | HL-03-4-4       | HL-03-4-5       | -          |
| Large joist               | -            | -               | _                   | -               | -               | HLD-04-4-6 |
| Small joist               | -            | -               | -                   | -               | -               | HLM-04-4-6 |
| Fencing decking<br>80 mm  | HP-05-12-1   | HP-05-12-2      | HP-05-12-3          | HP-05-12-4      | HP-05-12-5      | -          |

|                 | SILVER      | BROWN        | BLACK        |  |
|-----------------|-------------|--------------|--------------|--|
| ALU F end strip | HLa-01-4-C0 | HLa-01-4-C33 | HLa-01-4-C35 |  |