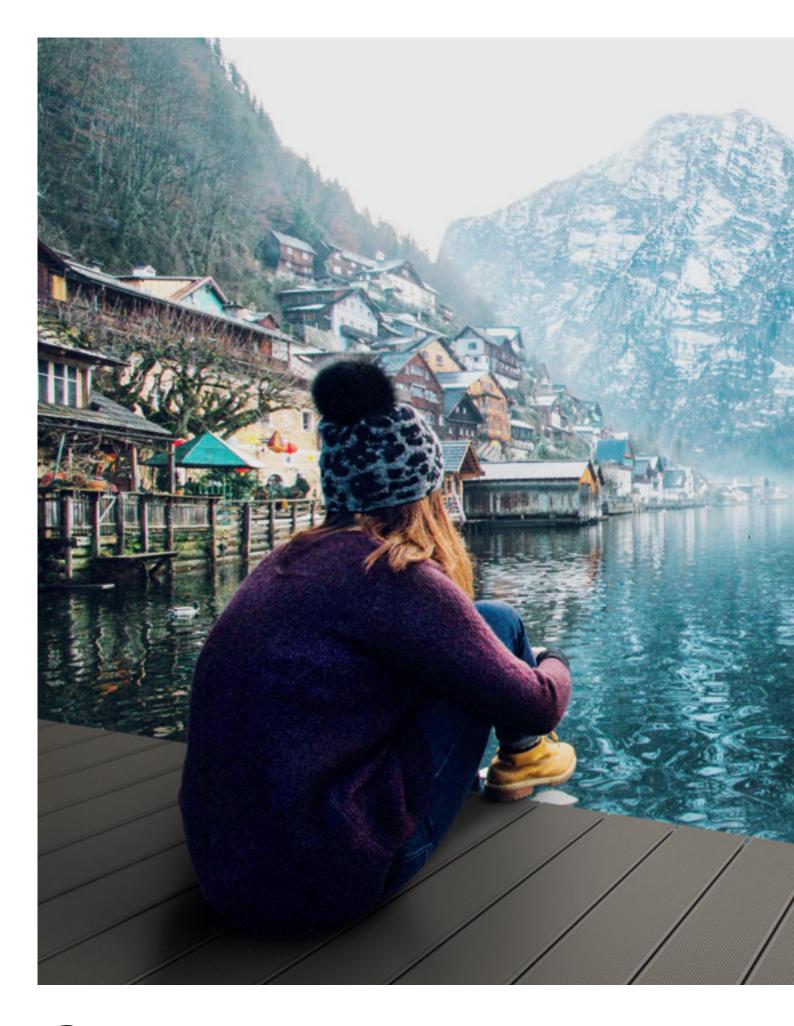

# Hartika composite decking, inspired by nature

Ice capped mountain tops, scorching sands, rainforests – the secret of longevity and strength is hidden in each and every ecosystem. To discover it, we visited the wildest and harshest corners of the world.

We observed the power of nature – as well as the determination of those pioneers, who learned how to build houses resistant to temperature fluctuations, rain, freezing temperatures, sea water as well as many other conditions which bring about the destruction of wood.

And the inspiration to create Hartika composite decking came from just that experience. We have combined the beauty of natural wood with a reliable and eco-friendly composition technology. The resulting decking delivers durability many times that of traditional timber.