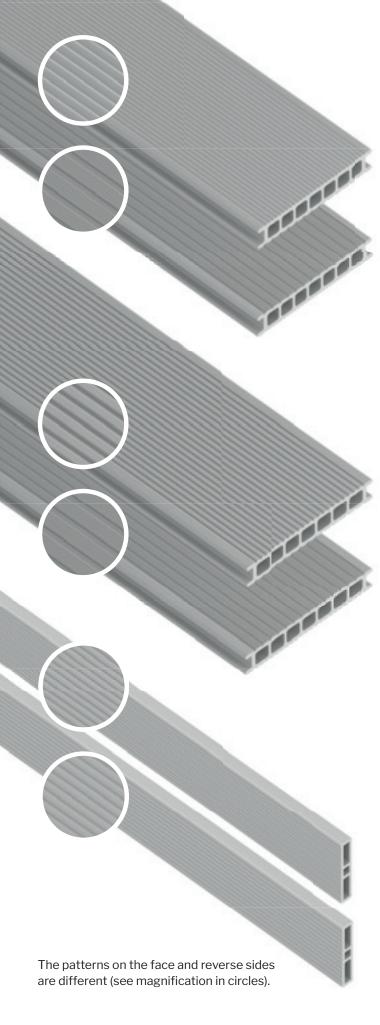

# Design:

- freedom to design terraces, fencing or balconies in any way with Hartika decking
- natural colours 5 stylish shades available
- elegant brushed wood texture
- an original system of profiles facilitates various arrangements

#### HARTIKA TARASE HOME

Terrace decking 145 mm wide

Brushed wood texture decking

Complete installation system available For more information see **www.hartika.com** 

#### **HARTIKA TARASE KLASS**

Terrace decking 160 mm wide

| Terrace decking dimensions: |        |        |           |  |
|-----------------------------|--------|--------|-----------|--|
| Length                      | Width  | Height | Symbol    |  |
| 4000 mm                     | 145 mm | 25 mm  | HD-01-4-1 |  |
| 4000 mm                     | 160 mm | 25 mm  | HD-02-4-1 |  |